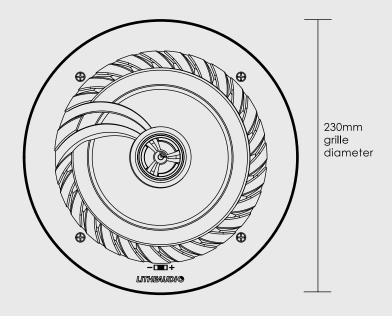

#### Speaker Spec What's in the box

210mm cut-out diameter

Weight: 3.7kg

Power Supply: DC24V / 2.5A

Dimensions: (W x D) 230 x 97 mm

Operating Temperature: 0° to 40° C

Storage Temperature: -20° to 70° C

Limited Warranty: 2 Year