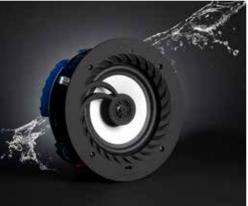

### **Features**

Bluetooth 5.0 with a 30m connection

All in one Built in Amplifier and Bluetooth

Easily connect to plug socket or existing lighting circuit

Frameless protective metal grille, magnetically attaches to the speaker

#### **SPECIFICATIONS / FEATURES**

Bluetooth 5.0 with a 30m connection

Features

All in one Built in Amplifier and Bluetooth

Easily connect to plug socket or existing lighting

Frameless protective metal grille, magnetically attaches to the speaker