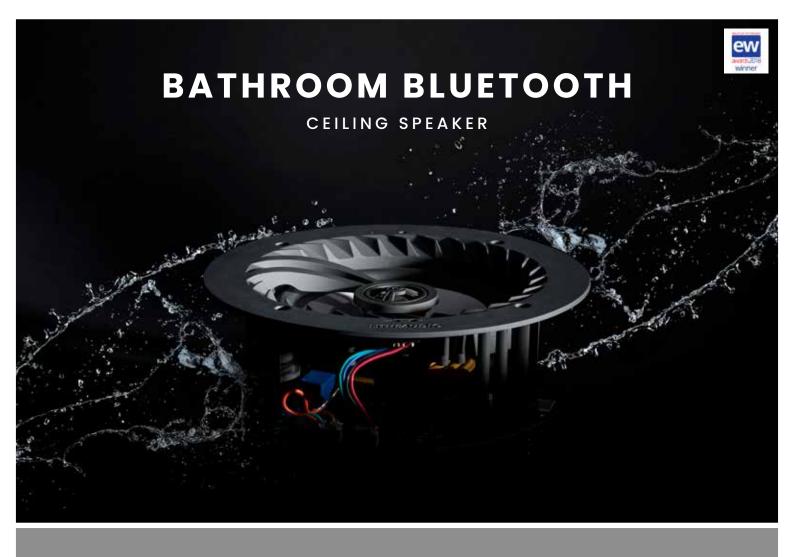

# WIRELESS AUDIO

Our All-in-one Wireless IP44 Bluetooth 5 Ceiling Speakers allow you to play Apple Music, Amazon Music, Spotify or any other audio streaming service from your phone. We combine an Amplifier, Bluetooth Receiver, and a High-Quality Speaker, to offer you the ideal All-in-one Solution for your property.

### **Features**

Bluetooth 5.0 with a 30m connection

All in one Built in Amplifier and Bluetooth

Easily connect to plug socket or existing lighting circuit

Frameless protective metal grille, magnetically attaches to the speaker