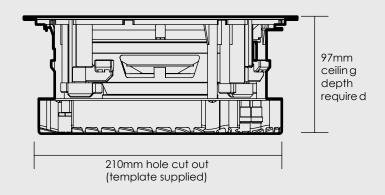

#### Speaker Spec What's in the box

210mm cut-out diameter

Weight: 3.7kg

Power Supply: DC24V / 2.5A

Dimensions: (W x D) 230 x 97 mm

Operating Temperature: 0° to 40° C

Storage Temperature: -20° to 70° C

Limited Warranty: 2 Year

IP44 BT 5 Ceiling Speaker

Power Supply

Cutting template

Instruction manual

Included in pair kit (03211)

5m Speaker Cable (SKU 03211)

IP44 Passive Ceiling Speaker (SKU 03211)