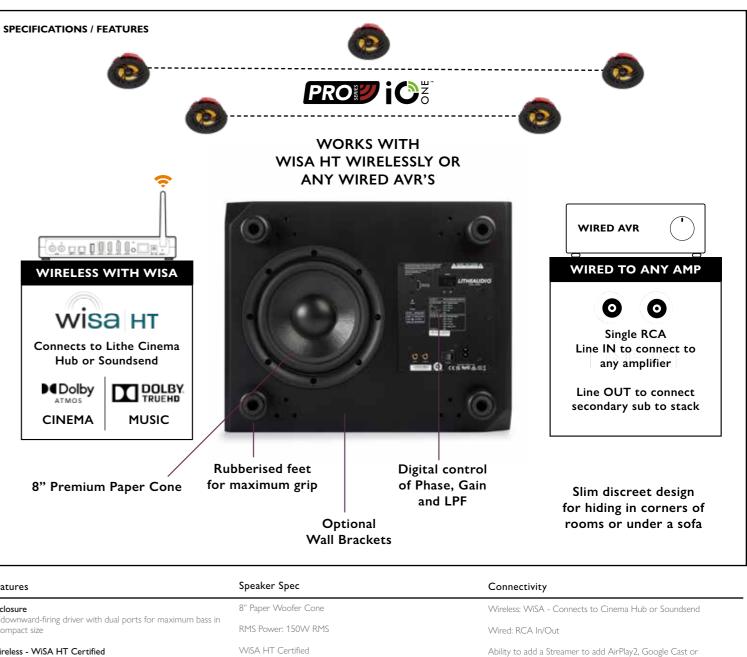

## WIRELESS OR WIRED CONNECTIVITY

Experience the sheer power of sound with the WiSA Subwoofer, engineered with an 8-inch driver and a premium 150W RMS amplifier for a robust audio performance. Our cutting-edge technology ensures a rich, distortion-free bass that brings your movies to life. The advanced crossover system is meticulously designed to focus solely on the lowest frequencies, guaranteeing a deep, resonant bass.

| Features                                                                                                                                       | Speaker Spec                                                       |
|------------------------------------------------------------------------------------------------------------------------------------------------|--------------------------------------------------------------------|
| Enclosure<br>8" downward-firing driver with dual ports for maximum bass in<br>a compact size                                                   | 8" Paper Woofer Cone                                               |
|                                                                                                                                                | RMS Power: 150W RMS                                                |
| Wireless - WiSA HT Certified<br>Wirelessly connects to any WiSA HT cinema or music system<br>for a setup with no visible wires or cables       | WiSA HT Certified                                                  |
|                                                                                                                                                | Input and Outputs for hard wired con<br>traditional amplifer - RCA |
| Hardwired - RCA In/Out<br>Hardwire to any traditional wired AVR via the sub-out port and<br>use as a traditional active subwoofer              | Wall Mount Bracket (not included)                                  |
| Stack Multiple Subs<br>The line-out port allows for multiple stacking of subs for deeper<br>and richer bass                                    | Dimensions: (H X W X D) 195 X 45<br>(7.67 X 17.71 X 14.17 inches)  |
|                                                                                                                                                | Weight: 9.7kg                                                      |
| Floor Or Wall Mount<br>An optional wall mount kit is available for affixing to a wall and<br>keeping the sub off the floor                     | Appearance: Satin Black Finish                                     |
|                                                                                                                                                | Enclosure: Bass Reflex / Dual Ported                               |
| High Quality Sound<br>Premium grade paper cone with combination of stiffness, low<br>mass that make the best sounding and smooth bass delivery | 2 Years Warranty                                                   |
| Discreet Design<br>Lithe Discreet Design and Engineering                                                                                       |                                                                    |
|                                                                                                                                                |                                                                    |