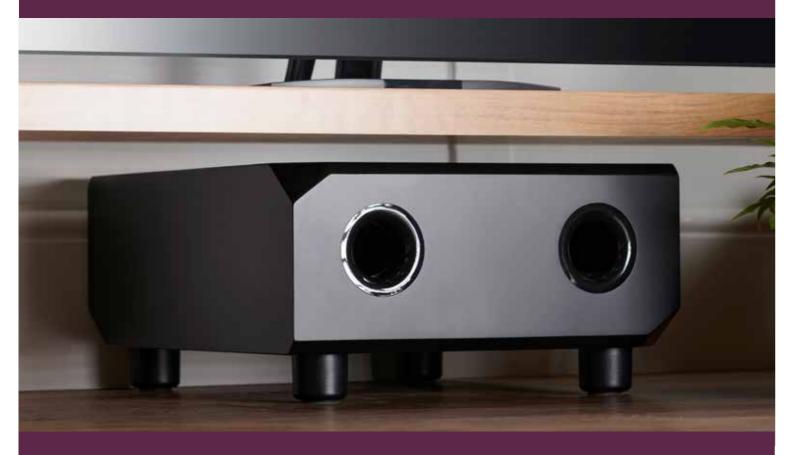

## WIRELESS OR WIRED CONNECTIVITY

Experience the sheer power of sound with the WiSA Subwoofer, engineered with an 8-inch driver and a premium 150W RMS amplifier for a robust audio performance. Our cutting-edge technology ensures a rich, distortion-free bass that brings your movies to life. The advanced crossover system is meticulously designed to focus solely on the lowest frequencies, guaranteeing a deep, resonant bass.

| Features                                                                                                                                       | Speaker Spec                                                       |
|------------------------------------------------------------------------------------------------------------------------------------------------|--------------------------------------------------------------------|
| Enclosure<br>8" downward-firing driver with dual ports for maximum bass in<br>a compact size                                                   | 8" Paper Woofer Cone                                               |
|                                                                                                                                                | RMS Power: 150W RMS                                                |
| Wireless - WiSA HT Certified<br>Wirelessly connects to any WiSA HT cinema or music system<br>for a setup with no visible wires or cables       | WiSA HT Certified                                                  |
|                                                                                                                                                | Input and Outputs for hard wired con<br>traditional amplifer - RCA |
| Hardwired - RCA In/Out<br>Hardwire to any traditional wired AVR via the sub-out port and<br>use as a traditional active subwoofer              | Wall Mount Bracket (not included)                                  |
| Stack Multiple Subs<br>The line-out port allows for multiple stacking of subs for deeper<br>and richer bass                                    | Dimensions: (H X W X D) 195 X 45<br>(7.67 X 17.71 X 14.17 inches)  |
|                                                                                                                                                | Weight: 9.7kg                                                      |
| Floor Or Wall Mount<br>An optional wall mount kit is available for affixing to a wall and<br>keeping the sub off the floor                     | Appearance: Satin Black Finish                                     |
|                                                                                                                                                | Enclosure: Bass Reflex / Dual Ported                               |
| High Quality Sound<br>Premium grade paper cone with combination of stiffness, low<br>mass that make the best sounding and smooth bass delivery | 2 Years Warranty                                                   |
| Discreet Design<br>Lithe Discreet Design and Engineering                                                                                       |                                                                    |
|                                                                                                                                                |                                                                    |